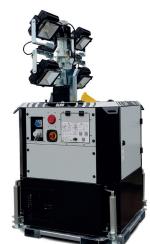

## **SL80 PALLET LIGHT**

## **SL80 PALLET LIGHT**

| SPECIFICATION                           |                                         |
|-----------------------------------------|-----------------------------------------|
| ENGINE TYPE                             | Perkins 403D-07G @ 1500rpm              |
| HYDRAULIC SYSTEM                        | Bio-degradable Oil                      |
| FUEL CONSUMPTION                        | 0.69 l/h (Lamps only)                   |
| RUNNING TIME                            | 246hrs                                  |
| LAMP SPECIFICATION                      | 4 x 320W LED                            |
| AVERAGE SOUND PRESSURE LEVEL @ 7 METRES | 61.5dB(A)                               |
| ALTERNATOR                              | Mecc Alte LT3 4 -pole, 230V, 50Hz       |
| CONTINUOUS POWER / STANDBY POWER        | 4.1KW / 4.5KW                           |
| POWER OUTLET SOCKETS                    | 2 x 230 Volt, 16Amp                     |
| MAST MAXIMUM HEIGHT                     | 8100mm                                  |
| MAST RAISE / LOWER TIME                 | 12 / 18 sec                             |
| WIND SPEED                              | Up to 100km/h                           |
| STABILISERS                             | 4 with heavy duty square wind down legs |
| BUNDING                                 | Fully bunded all fluids                 |
| DIMENSIONS FOR TRANSPORT (LxWxH)        | 1220mm x 1150mm x 2326mm                |
| DIMENSIONS FULLY DEPLOYED (LxWxH)       | 2480mm x 2480mm x 8110mm                |
| WEIGHT FULLY FUELLED / UNFUELLED        | 1050kg / 905kg                          |
| QR CODES                                | Standard                                |
| VISUAL LEVEL GAUGES                     | Standard                                |
| DEEP SEA DSE                            | 3110                                    |