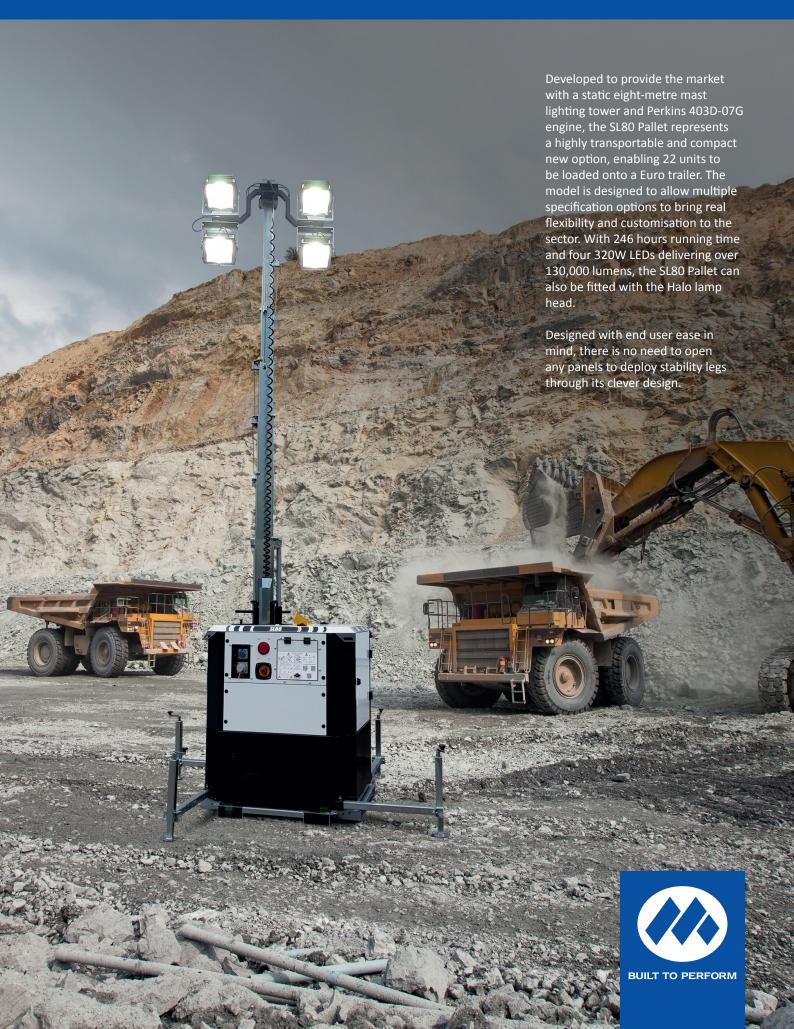

## **SL80 PALLET LIGHT**

## **SL80 PALLET LIGHT**

| SPECIFICATION                           |                                         |
|-----------------------------------------|-----------------------------------------|
| ENGINE TYPE                             | Perkins 403D-07G @ 1500rpm              |
| HYDRAULIC SYSTEM                        | Bio-degradable Oil                      |
| FUEL CONSUMPTION                        | 0.69 l/h (Lamps only)                   |
| RUNNING TIME                            | 246hrs                                  |
| LAMP SPECIFICATION                      | 4 x 320W LED                            |
| AVERAGE SOUND PRESSURE LEVEL @ 7 METRES | 61.5dB(A)                               |
| ALTERNATOR                              | Mecc Alte LT3 4 -pole, 230V, 50Hz       |
| CONTINUOUS POWER / STANDBY POWER        | 4.1KW / 4.5KW                           |
| POWER OUTLET SOCKETS                    | 2 x 230 Volt, 16Amp                     |
| MAST MAXIMUM HEIGHT                     | 8100mm                                  |
| MAST RAISE / LOWER TIME                 | 12 / 18 sec                             |
| WIND SPEED                              | Up to 100km/h                           |
| STABILISERS                             | 4 with heavy duty square wind down legs |
| BUNDING                                 | Fully bunded all fluids                 |
| DIMENSIONS FOR TRANSPORT (LxWxH)        | 1220mm x 1150mm x 2326mm                |
| DIMENSIONS FULLY DEPLOYED (LxWxH)       | 2480mm x 2480mm x 8110mm                |
| WEIGHT FULLY FUELLED / UNFUELLED        | 1050kg / 905kg                          |
| QR CODES                                | Standard                                |
| VISUAL LEVEL GAUGES                     | Standard                                |
| DEEP SEA DSE                            | 3110                                    |